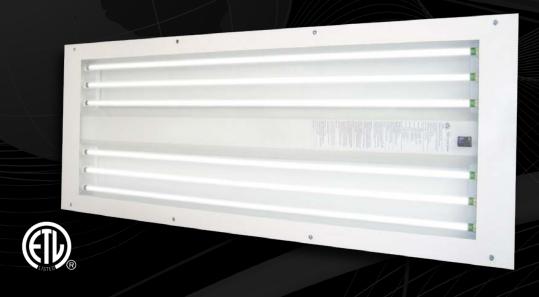

# T-5 Light Fixtures

for Spray Booths

- > 6-Tube or 4-Tube Fixtures
- High Output
- Energy Efficient
- Color Corrected T-5 tubes
- > Inside Accessible

### 6-Tube & 4-Tube Features

- High Output, Energy-Efficient T-5
- Environmentally responsible\*
- Programmed electronic ballast
- Dual voltage 120/277 volt
- Class 1, Division 2, Groups A,B,C,D
- Interlock safety switch
- Enclosed & gasketed
- Inside access
- Allows easy retrofits

### Part Numbers:

4-Tube Fixture: LABW-14T5-D12 6-Tube Fixture: LABW-16T5-D12