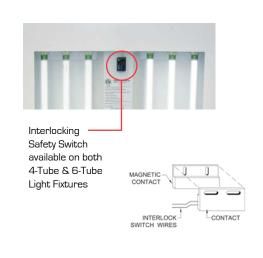

### 6-Tube & 4-Tube Features

- High Output, Energy-Efficient T-5
- Environmentally responsible\*
- Programmed electronic ballast
- Dual voltage 120/277 volt
- Class 1, Division 2, Groups A,B,C,D
- Interlock safety switch
- Enclosed & gasketed
- Inside access
- Allows easy retrofits

### Interlocking Safety Switch

Consult your Global Finishing Solutions sales representative for details of required installation, concrete pit, electrical wiring, conduit, air piping, roof penetrations and automatic fire suppression. The equipment installation location should be reviewed and approved by the local authorities having jurisdiction. All designs, specifications and components are subject to change at the manufacturer's sole discretion at any time without notice. Data published herein is informational in nature and shall not be construed to warrant suitability of the unit for any particular purpose as performance may vary with the conditions encountered.