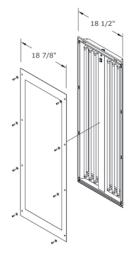

* when used with low mercury lamp

### Part Numbers:

4-Tube Fixture: LABW-14T5-D12 6-Tube Fixture: LABW-16T5-D12

# Voltage Lighting Ballasts

| ICN4S5490C2LS   | 4-Tube                 | 6-Tube                 |
|-----------------|------------------------|------------------------|
| Volt:           | 120/277                | 120/277                |
| Input Amps:     | 2.00/0.86              | 3.04/1.32              |
| Frequency (Hz): | 60                     | 60                     |
| Watts:          | 4 X 54 =<br>216W Total | 6 X 54 =<br>324W Total |
| Lamp Type:      | T-5                    | T-5                    |

### **High Output Fluorescent Lamps**

Philips Silhouette High Output T-5 Fluorescent Lamps approximate lumens: 5000

Color Rendering Index: 85

# **Dimensions**





### Interlocking Safety Switch



Consult your Global Finishing Solutions sales representative for details of required installation, concrete pit, electrical wiring, conduit, air piping, roof penetrations and automatic fire suppression. The equipment installation location should be reviewed and approved by the local authorities having jurisdiction. All designs, specifications and components are subject to change at the manufacturer's sole discretion at any time without notice. Data published herein is informational in nature and shall not be construed to warrant suitability of the unit for any particular purpose as performance may vary with the conditions encountered.