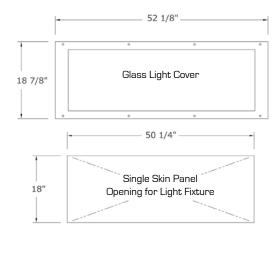

\* when used with low mercury lamp

### Part Numbers:

4-Tube Fixture: LABW-14T5-D12 6-Tube Fixture: LABW-16T5-D12

# Voltage Lighting Ballasts

| ICN4S5490C2LS   | 4-Tube                 | 6-Tube                 |
|-----------------|------------------------|------------------------|
| Volt:           | 120/277                | 120/277                |
| Input Amps:     | 2.00/0.86              | 3.04/1.32              |
| Frequency (Hz): | 60                     | 60                     |
| Watts:          | 4 X 54 =<br>216W Total | 6 X 54 =<br>324W Total |
| Lamp Type:      | T-5                    | T-5                    |

### **High Output Fluorescent Lamps**

Philips Silhouette High Output T-5 Fluorescent Lamps approximate lumens: 5000

Color Rendering Index: 85

# **Dimensions**





### Interlocking Safety Switch



Consult your Global Finishing Solutions sales representative for details of required installation, concrete pit, electrical wiring, conduit, air piping, roof penetrations and automatic fire suppression. The equipment installation location should be reviewed and approved by the local authorities having jurisdiction. All designs, specifications and components are subject to change at the manufacturer's sole discretion at any time without notice. Data published herein is informational in nature and shall not be construed to warrant suitability of the unit for any particular purpose as performance may vary with the conditions encountered.